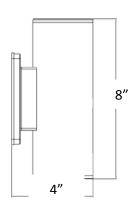

| Type:        |
|--------------|
| Project:     |
| Comments:    |
| Prepared By: |

| Category #:  4414 4414-4K  Family:  4414  Description:  LED Cylinder up/down light |    |  |
|------------------------------------------------------------------------------------|----|--|
| Family: 4414                                                                       |    |  |
| <u>'</u>                                                                           |    |  |
| Description: LED Cylinder up/down light                                            |    |  |
|                                                                                    |    |  |
| Finish Brushed Aluminum, Bronze, Black                                             | ck |  |
| Design Features                                                                    |    |  |
| Dimmable No                                                                        |    |  |
| CRI 80                                                                             |    |  |
| Color Temperature 3000K & 4000K                                                    |    |  |
| Lumens 1804                                                                        |    |  |
| Wattage 22                                                                         |    |  |
| Voltage 120V-60Hz                                                                  |    |  |
| Lamp LED                                                                           |    |  |
| Lamp Life 50,000 hours                                                             |    |  |
| Warranty 5 year limited warranty                                                   |    |  |
| Dimensions                                                                         |    |  |
| Height 8"                                                                          |    |  |
| Width 4.59"                                                                        |    |  |
| Depth 4"                                                                           |    |  |
| Material                                                                           |    |  |
| Lens Tempered Glass                                                                |    |  |
| Frame Aluminum and Steel                                                           |    |  |
| Listing                                                                            |    |  |
| Energy Star Yes                                                                    |    |  |
| ETL/UL cULus                                                                       |    |  |
| Dry/Wet/Damp Wet Location Listed                                                   |    |  |