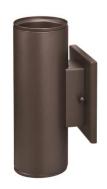

| Type:        |
|--------------|
| Project:     |
| Comments:    |
| Prepared By: |

| Category #:  4414 4414-4K  Family:  4414  Description:  LED Cylinder up/down light |    |  |
|------------------------------------------------------------------------------------|----|--|
| Family: 4414                                                                       |    |  |
| <u>'</u>                                                                           |    |  |
| Description: LED Cylinder up/down light                                            |    |  |
|                                                                                    |    |  |
| Finish Brushed Aluminum, Bronze, Black                                             | ck |  |
| Design Features                                                                    |    |  |
| Dimmable No                                                                        |    |  |
| CRI 80                                                                             |    |  |
| Color Temperature 3000K & 4000K                                                    |    |  |
| Lumens 1804                                                                        |    |  |
| Wattage 22                                                                         |    |  |
| Voltage 120V-60Hz                                                                  |    |  |
| Lamp LED                                                                           |    |  |
| Lamp Life 50,000 hours                                                             |    |  |
| Warranty 5 year limited warranty                                                   |    |  |
| Dimensions                                                                         |    |  |
| Height 8"                                                                          |    |  |
| Width 4.59"                                                                        |    |  |
| Depth 4"                                                                           |    |  |
| Material                                                                           |    |  |
| Lens Tempered Glass                                                                |    |  |
| Frame Aluminum and Steel                                                           |    |  |
| Listing                                                                            |    |  |
| Energy Star Yes                                                                    |    |  |
| ETL/UL cULus                                                                       |    |  |
| Dry/Wet/Damp Wet Location Listed                                                   |    |  |