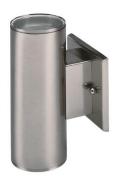

| Type:        |
|--------------|
| Project:     |
| Comments:    |
| Prepared By: |

| Category #:  4414 4414-4K  Family:  4414  Description:  LED Cylinder up/down light |    |  |
|------------------------------------------------------------------------------------|----|--|
| Family: 4414                                                                       |    |  |
| <u>'</u>                                                                           |    |  |
| Description: LED Cylinder up/down light                                            |    |  |
|                                                                                    |    |  |
| Finish Brushed Aluminum, Bronze, Black                                             | ck |  |
| Design Features                                                                    |    |  |
| Dimmable No                                                                        |    |  |
| CRI 80                                                                             |    |  |
| Color Temperature 3000K & 4000K                                                    |    |  |
| Lumens 1804                                                                        |    |  |
| Wattage 22                                                                         |    |  |
| Voltage 120V-60Hz                                                                  |    |  |
| Lamp LED                                                                           |    |  |
| Lamp Life 50,000 hours                                                             |    |  |
| Warranty 5 year limited warranty                                                   |    |  |
| Dimensions                                                                         |    |  |
| Height 8"                                                                          |    |  |
| Width 4.59"                                                                        |    |  |
| Depth 4"                                                                           |    |  |
| Material                                                                           |    |  |
| Lens Tempered Glass                                                                |    |  |
| Frame Aluminum and Steel                                                           |    |  |
| Listing                                                                            |    |  |
| Energy Star Yes                                                                    |    |  |
| ETL/UL cULus                                                                       |    |  |
| Dry/Wet/Damp Wet Location Listed                                                   |    |  |