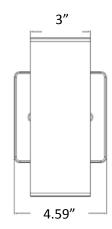

| Type:        |
|--------------|
| Project:     |
| Comments:    |
| Prepared By: |

| Category #:  4414 4414-4K  Family:  4414  Description:  LED Cylinder up/down light |    |  |
|------------------------------------------------------------------------------------|----|--|
| Family: 4414                                                                       |    |  |
| <u>'</u>                                                                           |    |  |
| Description: LED Cylinder up/down light                                            |    |  |
|                                                                                    |    |  |
| Finish Brushed Aluminum, Bronze, Black                                             | ck |  |
| Design Features                                                                    |    |  |
| Dimmable No                                                                        |    |  |
| CRI 80                                                                             |    |  |
| Color Temperature 3000K & 4000K                                                    |    |  |
| Lumens 1804                                                                        |    |  |
| Wattage 22                                                                         |    |  |
| Voltage 120V-60Hz                                                                  |    |  |
| Lamp LED                                                                           |    |  |
| Lamp Life 50,000 hours                                                             |    |  |
| Warranty 5 year limited warranty                                                   |    |  |
| Dimensions                                                                         |    |  |
| Height 8"                                                                          |    |  |
| Width 4.59"                                                                        |    |  |
| Depth 4"                                                                           |    |  |
| Material                                                                           |    |  |
| Lens Tempered Glass                                                                |    |  |
| Frame Aluminum and Steel                                                           |    |  |
| Listing                                                                            |    |  |
| Energy Star Yes                                                                    |    |  |
| ETL/UL cULus                                                                       |    |  |
| Dry/Wet/Damp Wet Location Listed                                                   |    |  |