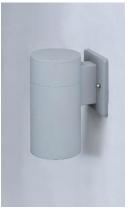

| Туре:        |  |
|--------------|--|
| Project:     |  |
| Comments:    |  |
| Prepared By: |  |

| Category #:       | 4415                            |  |
|-------------------|---------------------------------|--|
|                   | 4415-4K                         |  |
| Family:           | 4415                            |  |
| Description:      | LED Cylinder down light         |  |
| Finish            | Brushed Aluminum, Bronze, Black |  |
| Design Features   |                                 |  |
| Dimmable          | No                              |  |
| CRI               | 80                              |  |
| Color Temperature | 3000K & 4000K                   |  |
| Lumens            | 1485                            |  |
| Wattage           | 20                              |  |
| Voltage           | 120V-60Hz                       |  |
| Lamp              | LED                             |  |
| Lamp Life         | 50,000 hours                    |  |
| Warranty          | 5 year limited warranty         |  |
| Dimensions        |                                 |  |
| Height            | 7.87″                           |  |
| Depth             | 4.25"                           |  |
| Material          |                                 |  |
| Lens              | Tempered Glass                  |  |
| Frame             | Aluminum and Steel              |  |
| Listing           |                                 |  |
| Energy Star       | Yes                             |  |
| ETL/UL            | cULus                           |  |
| Dry/Wet/Damp      | Wet Location Listed             |  |
|                   |                                 |  |