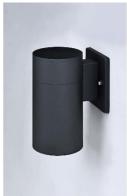

| Туре:        |  |
|--------------|--|
| Project:     |  |
| Comments:    |  |
| Prepared By: |  |

| Category #:       | 4415                            |  |
|-------------------|---------------------------------|--|
|                   | 4415-4K                         |  |
| Family:           | 4415                            |  |
| Description:      | LED Cylinder down light         |  |
| Finish            | Brushed Aluminum, Bronze, Black |  |
| Design Features   |                                 |  |
| Dimmable          | No                              |  |
| CRI               | 80                              |  |
| Color Temperature | 3000K & 4000K                   |  |
| Lumens            | 1485                            |  |
| Wattage           | 20                              |  |
| Voltage           | 120V-60Hz                       |  |
| Lamp              | LED                             |  |
| Lamp Life         | 50,000 hours                    |  |
| Warranty          | 5 year limited warranty         |  |
| Dimensions        |                                 |  |
| Height            | 7.87″                           |  |
| Depth             | 4.25"                           |  |
| Material          |                                 |  |
| Lens              | Tempered Glass                  |  |
| Frame             | Aluminum and Steel              |  |
| Listing           |                                 |  |
| Energy Star       | Yes                             |  |
| ETL/UL            | cULus                           |  |
| Dry/Wet/Damp      | Wet Location Listed             |  |
|                   |                                 |  |