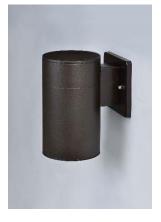

| Туре:        |  |
|--------------|--|
| Project:     |  |
| Comments:    |  |
| Prepared By: |  |

| Category #:       | 4415                            |  |
|-------------------|---------------------------------|--|
|                   | 4415-4K                         |  |
| Family:           | 4415                            |  |
| Description:      | LED Cylinder down light         |  |
| Finish            | Brushed Aluminum, Bronze, Black |  |
| Design Features   |                                 |  |
| Dimmable          | No                              |  |
| CRI               | 80                              |  |
| Color Temperature | 3000K & 4000K                   |  |
| Lumens            | 1485                            |  |
| Wattage           | 20                              |  |
| Voltage           | 120V-60Hz                       |  |
| Lamp              | LED                             |  |
| Lamp Life         | 50,000 hours                    |  |
| Warranty          | 5 year limited warranty         |  |
| Dimensions        |                                 |  |
| Height            | 7.87″                           |  |
| Depth             | 4.25"                           |  |
| Material          |                                 |  |
| Lens              | Tempered Glass                  |  |
| Frame             | Aluminum and Steel              |  |
| Listing           |                                 |  |
| Energy Star       | Yes                             |  |
| ETL/UL            | cULus                           |  |
| Dry/Wet/Damp      | Wet Location Listed             |  |
|                   |                                 |  |