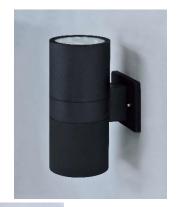

| Type:        |
|--------------|
| Project:     |
| Comments:    |
| Prepared By: |

| Category #:       | 4416                            |  |
|-------------------|---------------------------------|--|
|                   | 4416-4K                         |  |
| Family:           | 4416                            |  |
| Description:      | LED Cylinder up/own light       |  |
| Finish            | Brushed Aluminum, Bronze, Black |  |
| Design Features   |                                 |  |
| Dimmable          | No                              |  |
| CRI               | 80                              |  |
| Color Temperature | 3000K & 4000K                   |  |
| Lumens            | 3081                            |  |
| Wattage           | 40                              |  |
| Voltage           | 120V-60Hz                       |  |
| Lamp              | LED                             |  |
| Lamp Life         | 50,000 hours                    |  |
| Warranty          | 5 year limited warranty         |  |
| Dimensions        |                                 |  |
| Height            | 10.5"                           |  |
| Depth             | 4.25"                           |  |
| Material          |                                 |  |
| Lens              | Tempered Glass                  |  |
| Frame             | Aluminum and Steel              |  |
| Listing           |                                 |  |
| Energy Star       | Yes                             |  |
| ETL/UL            | cULus                           |  |
| Dry/Wet/Damp      | Wet Location Listed             |  |
|                   |                                 |  |