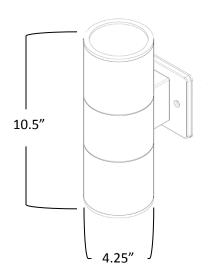

| Type:        |
|--------------|
| Project:     |
| Comments:    |
| Prepared By: |

| Category #:       | 4416                            |  |
|-------------------|---------------------------------|--|
|                   | 4416-4K                         |  |
| Family:           | 4416                            |  |
| Description:      | LED Cylinder up/own light       |  |
| Finish            | Brushed Aluminum, Bronze, Black |  |
| Design Features   |                                 |  |
| Dimmable          | No                              |  |
| CRI               | 80                              |  |
| Color Temperature | 3000K & 4000K                   |  |
| Lumens            | 3081                            |  |
| Wattage           | 40                              |  |
| Voltage           | 120V-60Hz                       |  |
| Lamp              | LED                             |  |
| Lamp Life         | 50,000 hours                    |  |
| Warranty          | 5 year limited warranty         |  |
| Dimensions        |                                 |  |
| Height            | 10.5"                           |  |
| Depth             | 4.25"                           |  |
| Material          |                                 |  |
| Lens              | Tempered Glass                  |  |
| Frame             | Aluminum and Steel              |  |
| Listing           |                                 |  |
| Energy Star       | Yes                             |  |
| ETL/UL            | cULus                           |  |
| Dry/Wet/Damp      | Wet Location Listed             |  |
|                   |                                 |  |