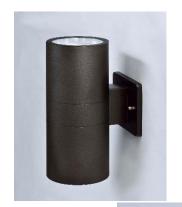

| Type:        |
|--------------|
| Project:     |
| Comments:    |
| Prepared By: |

| Category #:       | 4416                            |  |
|-------------------|---------------------------------|--|
|                   | 4416-4K                         |  |
| Family:           | 4416                            |  |
| Description:      | LED Cylinder up/own light       |  |
| Finish            | Brushed Aluminum, Bronze, Black |  |
| Design Features   |                                 |  |
| Dimmable          | No                              |  |
| CRI               | 80                              |  |
| Color Temperature | 3000K & 4000K                   |  |
| Lumens            | 3081                            |  |
| Wattage           | 40                              |  |
| Voltage           | 120V-60Hz                       |  |
| Lamp              | LED                             |  |
| Lamp Life         | 50,000 hours                    |  |
| Warranty          | 5 year limited warranty         |  |
| Dimensions        |                                 |  |
| Height            | 10.5"                           |  |
| Depth             | 4.25"                           |  |
| Material          |                                 |  |
| Lens              | Tempered Glass                  |  |
| Frame             | Aluminum and Steel              |  |
| Listing           |                                 |  |
| Energy Star       | Yes                             |  |
| ETL/UL            | cULus                           |  |
| Dry/Wet/Damp      | Wet Location Listed             |  |
|                   |                                 |  |