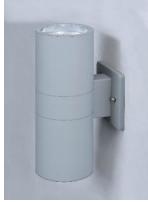

| Type:        |
|--------------|
| Project:     |
| Comments:    |
| Prepared By: |

| Category #:       | 4416                            |  |
|-------------------|---------------------------------|--|
|                   | 4416-4K                         |  |
| Family:           | 4416                            |  |
| Description:      | LED Cylinder up/own light       |  |
| Finish            | Brushed Aluminum, Bronze, Black |  |
| Design Features   |                                 |  |
| Dimmable          | No                              |  |
| CRI               | 80                              |  |
| Color Temperature | 3000K & 4000K                   |  |
| Lumens            | 3081                            |  |
| Wattage           | 40                              |  |
| Voltage           | 120V-60Hz                       |  |
| Lamp              | LED                             |  |
| Lamp Life         | 50,000 hours                    |  |
| Warranty          | 5 year limited warranty         |  |
| Dimensions        |                                 |  |
| Height            | 10.5"                           |  |
| Depth             | 4.25"                           |  |
| Material          |                                 |  |
| Lens              | Tempered Glass                  |  |
| Frame             | Aluminum and Steel              |  |
| Listing           |                                 |  |
| Energy Star       | Yes                             |  |
| ETL/UL            | cULus                           |  |
| Dry/Wet/Damp      | Wet Location Listed             |  |
|                   |                                 |  |