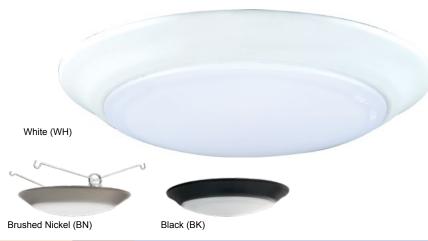

| ORDERING GUIDE | Example: 8556BN-90-3K-R |  |  |
|----------------|-------------------------|--|--|
|                |                         |  |  |

| Model # | Finish                                        | CRI | ССТ                                                 | Retrofit |
|---------|-----------------------------------------------|-----|-----------------------------------------------------|----------|
| 8556    |                                               | -90 |                                                     |          |
| 8556    | BN : Brushed Nickel * BK : Black * WH : White | -90 | -27K : 2700K<br>-3K : 3000K<br>-4K : 4000K<br>-5CCT | , ,      |