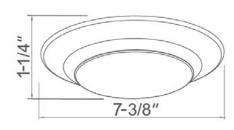

## 8556 120V

## 6" LED Low-Profile Disk Light





## **DESCRIPTION**

The 8556 is a 6" LED Disk Light that makes upgrading to an energy efficient LED down light solution easier than ever. Flexible for use in both retrofit and new construction applications, and suitable for use in wet locations, this is a ideal choice for most any residential or light-commercial application. Now available in either Dedicated CCT or Selectable 5CCT in 90 CRI.

### **DESIGN FEATURES**

### Construction

- Durable steel frame
- Frosted polycarbonate lens

## **Electrical**

- 120V 60Hz
- Dimmable TRIAC or ELV, 10-100%
- 50,000 hours project life
- 90 CRI | 12W | Dedicated CCT: 27K, 3K, or 4K |
- Selectable 5CCT | Nominal 15.2W | 27K, 3K, 35K, 4K, 5K | 90 CRI | 929 lms

### Installation

- Mounting bracket included to fit most 3" or 4" J-Box applications
- -