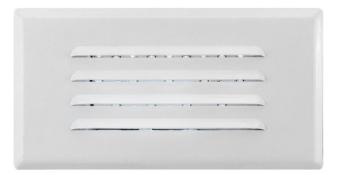

**F RP** LIGHTING • FANS

| Туре:        |  |
|--------------|--|
| Project:     |  |
| Comments:    |  |
| Prepared By: |  |

| Category #:       | 8904SL                          |  |
|-------------------|---------------------------------|--|
| Family:           | 8900                            |  |
| Product Category: | Step light                      |  |
| Description:      | LED Step Light                  |  |
| Finishes:         | White                           |  |
| Design Features   |                                 |  |
| Dimmable          | No                              |  |
| IC rating         | IC rated for direct contact w/  |  |
|                   | insulation                      |  |
| Cover             | Louvered front cover (included) |  |
| CRI               | 80                              |  |
| Color Temperature | 4000K                           |  |
| Wattage           | 5W                              |  |
| Lumen             | 40                              |  |
| Voltage           | 120V-60Hz                       |  |
| Lamp              | LED                             |  |
| Warranty          | 5 year limited warranty         |  |
| Listing           |                                 |  |
| ETL/UL            | ETLus for damp location         |  |