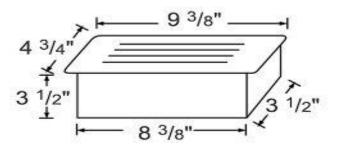

**F RP** LIGHTING • FANS

| Туре:        |  |
|--------------|--|
| Project:     |  |
| Comments:    |  |
| Prepared By: |  |

| Category #:       | 8904SL                          |  |
|-------------------|---------------------------------|--|
| Family:           | 8900                            |  |
| Product Category: | Step light                      |  |
| Description:      | LED Step Light                  |  |
| Finishes:         | White                           |  |
| Design Features   |                                 |  |
| Dimmable          | No                              |  |
| IC rating         | IC rated for direct contact w/  |  |
|                   | insulation                      |  |
| Cover             | Louvered front cover (included) |  |
| CRI               | 80                              |  |
| Color Temperature | 4000K                           |  |
| Wattage           | 5W                              |  |
| Lumen             | 40                              |  |
| Voltage           | 120V-60Hz                       |  |
| Lamp              | LED                             |  |
| Warranty          | 5 year limited warranty         |  |
| Listing           |                                 |  |
| ETL/UL            | ETLus for damp location         |  |