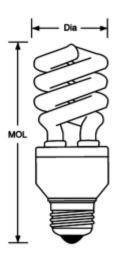

| Type:        |
|--------------|
| Project:     |
| Comments:    |
| Prepared By: |

| Category #:       | ES100-1341                                                 |
|-------------------|------------------------------------------------------------|
| Family:           | ES                                                         |
| Product Category: | Fluorescent Lamp                                           |
| Description:      | Spiral Self-ballasted Fluorescent<br>13W, medium base lamp |
| Design Features   |                                                            |
| Color Temperature | 4100 Kelvin                                                |
| Base              | Medium                                                     |
| Lumens            | 900                                                        |
| Wattage           | 13                                                         |
| Operating Temp.   | 0°F to 100°F                                               |
| Lamp              | Fluorescent                                                |
| Lamp Life         | 10,000 hours                                               |
| Warranty          | 1 year limited warranty                                    |
| Dimensions        |                                                            |
| Diameter          | 1.81"                                                      |
| MOL               | 4.30"                                                      |
| Listing           |                                                            |
| ETL/UL            | cULus                                                      |