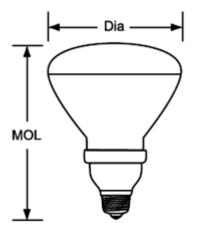

| Type:        |  |
|--------------|--|
| Project:     |  |
| Comments:    |  |
| Prepared By: |  |

| Category #:       | ES230-1641                                              |  |
|-------------------|---------------------------------------------------------|--|
| Family:           | ES                                                      |  |
| Product Category: | Fluorescent Lamp                                        |  |
| Description:      | Self-ballasted Fluorescent 16W,<br>medium base lamp R30 |  |
| Design Features   |                                                         |  |
| Color Temperature | 4100 Kelvin                                             |  |
| Base              | Medium                                                  |  |
| Lumens            | 850                                                     |  |
| Wattage           | 16                                                      |  |
| Operating Temp.   | 0°F to 100°F                                            |  |
| Lamp              | Fluorescent                                             |  |
| Lamp Life         | 10,000 hours                                            |  |
| Warranty          | 1 year limited warranty                                 |  |
| Dimensions        |                                                         |  |
| Diameter          | 3.74"                                                   |  |
| MOL               | 5.51"                                                   |  |
| Listing           |                                                         |  |
| ETL/UL            | cULus                                                   |  |