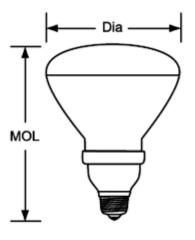

| Type:        |  |
|--------------|--|
| Project:     |  |
| Comments:    |  |
| Prepared By: |  |

| Category #:       | ES338-2341                                                |  |
|-------------------|-----------------------------------------------------------|--|
| Family:           | ES                                                        |  |
| Product Category: | Fluorescent Lamp                                          |  |
| Description:      | Self-ballasted Fluorescent 23W,<br>medium base lamp PAR38 |  |
| Design Features   |                                                           |  |
| Color Temperature | 4100 Kelvin                                               |  |
| Base              | Medium                                                    |  |
| Lumens            | 1200                                                      |  |
| Wattage           | 23                                                        |  |
| Operating Temp.   | 0°F to 100°F                                              |  |
| Lamp              | Fluorescent                                               |  |
| Lamp Life         | 10,000 hours                                              |  |
| Warranty          | 1 year limited warranty                                   |  |
| Dimensions        |                                                           |  |
| Diameter          | 4.72"                                                     |  |
| MOL               | 6.34"                                                     |  |
| Listing           |                                                           |  |
| ETL/UL            | cULus                                                     |  |