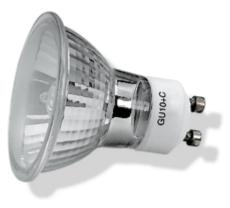

**F RP** LIGHTING • FANS

| Туре:        |  |
|--------------|--|
| Project:     |  |
| Comments:    |  |
| Prepared By: |  |

| Category #:                                 | LH100-35NF                                        |  |
|---------------------------------------------|---------------------------------------------------|--|
| Family:                                     | LH                                                |  |
| Product Category:                           | Halogen Lamp                                      |  |
| Description:                                | GU10 base halogen lamp,<br>dimmable, narrow flood |  |
| Design Features                             |                                                   |  |
| Color Temperature                           | 2800                                              |  |
| Base                                        | GU10                                              |  |
| Dimmable                                    | Yes                                               |  |
| Wattage                                     | 35                                                |  |
| Reflector                                   | Aluminized Reflector                              |  |
| Lamp                                        | Halogen (narrow flood)                            |  |
| Lamp Life                                   | 1,500 hours                                       |  |
| Additional Features                         |                                                   |  |
| Front Safety Glass included<br>Axis cd: 493 |                                                   |  |
| Warranty                                    | 1 year limited warranty                           |  |
| Dimensions                                  |                                                   |  |
| Diameter                                    | 1.97″                                             |  |
| MOL                                         | 2.17″                                             |  |
| Listing                                     |                                                   |  |
| ETL/UL                                      | cULus                                             |  |