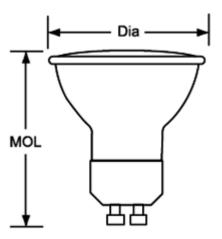

**F RP** LIGHTING • FANS

| Туре:        |  |
|--------------|--|
| Project:     |  |
| Comments:    |  |
| Prepared By: |  |

| Category #:                                 | LH100-35NF                                        |  |
|---------------------------------------------|---------------------------------------------------|--|
| Family:                                     | LH                                                |  |
| Product Category:                           | Halogen Lamp                                      |  |
| Description:                                | GU10 base halogen lamp,<br>dimmable, narrow flood |  |
| Design Features                             |                                                   |  |
| Color Temperature                           | 2800                                              |  |
| Base                                        | GU10                                              |  |
| Dimmable                                    | Yes                                               |  |
| Wattage                                     | 35                                                |  |
| Reflector                                   | Aluminized Reflector                              |  |
| Lamp                                        | Halogen (narrow flood)                            |  |
| Lamp Life                                   | 1,500 hours                                       |  |
| Additional Features                         |                                                   |  |
| Front Safety Glass included<br>Axis cd: 493 |                                                   |  |
| Warranty                                    | 1 year limited warranty                           |  |
| Dimensions                                  |                                                   |  |
| Diameter                                    | 1.97″                                             |  |
| MOL                                         | 2.17″                                             |  |
| Listing                                     |                                                   |  |
| ETL/UL                                      | cULus                                             |  |