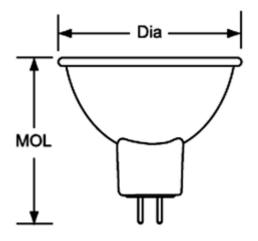

| Type:        |
|--------------|
| Project:     |
| Comments:    |
| Prepared By: |

|                             | 111470 7551                        |  |
|-----------------------------|------------------------------------|--|
| Category #:                 | LH160-75FL                         |  |
| Family:                     | LH                                 |  |
| Product Category:           | Halogen Lamp                       |  |
| Description:                | GU 5.3, MR16 halogen lamp,         |  |
|                             | dimmable, flood, 12V               |  |
| Design Features             |                                    |  |
| Color Temperature           | 2800                               |  |
| Base                        | GU5.3                              |  |
| Dimmable                    | Yes                                |  |
| Reflector                   | Titanium oxide coated reflector    |  |
| Wattage                     | 75                                 |  |
| Lamp                        | Halogen (flood) Vertical filament. |  |
|                             | Integrated focused light cone      |  |
| Lamp Life                   | 3,000 hours                        |  |
| Additional Features         |                                    |  |
| Front Safety Glass included |                                    |  |
| Axis cd: 2100               |                                    |  |
| Warranty                    | 1 year limited warranty            |  |
| Dimensions                  |                                    |  |
| Diameter                    | 1.98"                              |  |
| MOL                         | 1.75"                              |  |