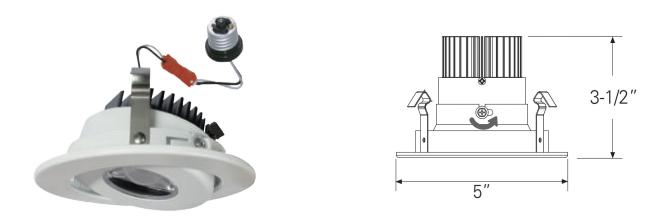

### DESCRIPTION

The 8771 is a 4" Recessed LED Gimbal Module that is a quick, easy, and affordable way to upgrade to an energy efficient LED down light solution. Flexible for use in both retrofit and new construction applications, and suitable for use in damp locations, this is a ideal choice for most any residential or light-commercial environment.

# Installation

- Simple and easy 4" recessed housing installation
- E26 adapter is standard

## Dimensions

• 3-1/2" H x 5" W