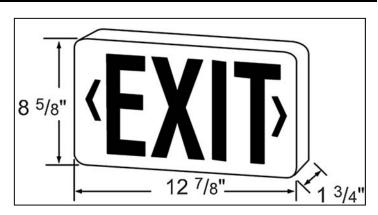

# RXL7 Double Circuit Exit Sign

# Royal Pacific Ltd. 4931 Paseo Del Norte NE

4931 Paseo Del Norte NE Albuquerque, NM 87113 Ph: 1-800-937-6925 Fax: 1-888-207-9509

**EXIT SIGN** 

**GENERAL DESCRIPTION** 

Double circuit exit sign.