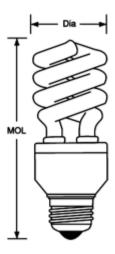

## **P**RP LIGHTING • FANS

| Туре:        |
|--------------|
| Project:     |
| Comments:    |
| Prepared By: |

| Category #:       | ES100-1327                                                 |  |
|-------------------|------------------------------------------------------------|--|
| Family:           | ES                                                         |  |
| Product Category: | Fluorescent Lamp                                           |  |
| Description:      | Spiral Self-ballasted Fluorescent<br>13W, medium base lamp |  |
| Design Features   |                                                            |  |
| Color Temperature | 2700 Kelvin                                                |  |
| Base              | Medium                                                     |  |
| Lumens            | 900                                                        |  |
| Wattage           | 13                                                         |  |
| Operating Temp.   | 0°F to 100°F                                               |  |
| Lamp              | Fluorescent                                                |  |
| Lamp Life         | 10,000 hours                                               |  |
| Warranty          | 1 year limited warranty                                    |  |
| Dimensions        |                                                            |  |
| Diameter          | 1.81″                                                      |  |
| MOL               | 4.30″                                                      |  |
| Listing           |                                                            |  |
| ETL/UL            | cULus                                                      |  |