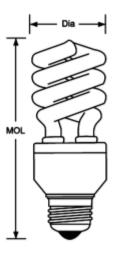

## **P**RP LIGHTING • FANS

| Туре:        |
|--------------|
| Project:     |
| Comments:    |
| Prepared By: |

| Category #:       | ES100-2341                                              |  |
|-------------------|---------------------------------------------------------|--|
| Family:           | ES                                                      |  |
| Product Category: | Fluorescent Lamp                                        |  |
| Description:      | Spiral Self-ballasted Fluorescent 23W, medium base lamp |  |
| Design Features   |                                                         |  |
| Color Temperature | 4100 Kelvin                                             |  |
| Base              | Medium                                                  |  |
| Lumens            | 1600                                                    |  |
| Wattage           | 23                                                      |  |
| Operating Temp.   | 0°F to 100°F                                            |  |
| Lamp              | Fluorescent                                             |  |
| Lamp Life         | 10,000 hours                                            |  |
| Warranty          | 1 year limited warranty                                 |  |
| Dimensions        |                                                         |  |
| Diameter          | 2.36″                                                   |  |
| MOL               | 5.10″                                                   |  |
| Listing           |                                                         |  |
| ETL/UL            | cULus                                                   |  |