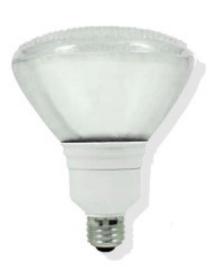

| Type:        |
|--------------|
| Project:     |
| Comments:    |
| Prepared By: |

| Category #:       | ES338-2327                      |  |
|-------------------|---------------------------------|--|
| Family:           | ES                              |  |
| Product Category: | Fluorescent Lamp                |  |
| Description:      | Self-ballasted Fluorescent 23W, |  |
|                   | medium base lamp PAR38          |  |
| Design Features   |                                 |  |
| Color Temperature | 2700 Kelvin                     |  |
| Base              | Medium                          |  |
| Lumens            | 1200                            |  |
| Wattage           | 23                              |  |
| Operating Temp.   | 0°F to 100°F                    |  |
| Lamp              | Fluorescent                     |  |
| Lamp Life         | 10,000 hours                    |  |
| Warranty          | 1 year limited warranty         |  |
| Dimensions        |                                 |  |
| Diameter          | 4.72"                           |  |
| MOL               | 6.34"                           |  |
| Listing           |                                 |  |
| ETL/UL            | cULus                           |  |