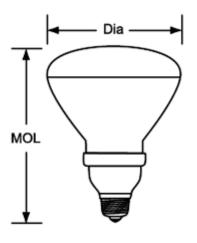

| Type:        |
|--------------|
| Project:     |
| Comments:    |
| Prepared By: |

| Category #:       | ES338-2327                      |  |
|-------------------|---------------------------------|--|
| Family:           | ES                              |  |
| Product Category: | Fluorescent Lamp                |  |
| Description:      | Self-ballasted Fluorescent 23W, |  |
|                   | medium base lamp PAR38          |  |
| Design Features   |                                 |  |
| Color Temperature | 2700 Kelvin                     |  |
| Base              | Medium                          |  |
| Lumens            | 1200                            |  |
| Wattage           | 23                              |  |
| Operating Temp.   | 0°F to 100°F                    |  |
| Lamp              | Fluorescent                     |  |
| Lamp Life         | 10,000 hours                    |  |
| Warranty          | 1 year limited warranty         |  |
| Dimensions        |                                 |  |
| Diameter          | 4.72"                           |  |
| MOL               | 6.34"                           |  |
| Listing           |                                 |  |
| ETL/UL            | cULus                           |  |