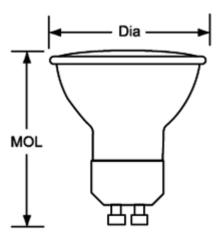

## **F RP** LIGHTING • FANS

| Туре:        |  |
|--------------|--|
| Project:     |  |
| Comments:    |  |
| Prepared By: |  |

| Category #:                                 | LH100-35FL                                 |  |
|---------------------------------------------|--------------------------------------------|--|
| Family:                                     | LH                                         |  |
| Product Category:                           | Halogen Lamp                               |  |
| Description:                                | GU10 base halogen lamp,<br>dimmable, flood |  |
| Design Features                             |                                            |  |
| Color Temperature                           | 2800                                       |  |
| Base                                        | GU10                                       |  |
| Dimmable                                    | Yes                                        |  |
| Wattage                                     | 35                                         |  |
| Reflector                                   | Aluminized Reflector                       |  |
| Lamp                                        | Halogen                                    |  |
| Lamp Life                                   | 1,500 hours                                |  |
| Additional Features                         |                                            |  |
| Front Safety Glass included<br>Axis cd: 390 |                                            |  |
| Warranty                                    | 1 year limited warranty                    |  |
| Dimensions                                  |                                            |  |
| Diameter                                    | 1.97″                                      |  |
| MOL                                         | 2.17″                                      |  |
| Listing                                     |                                            |  |
| ETL/UL                                      | cULus                                      |  |