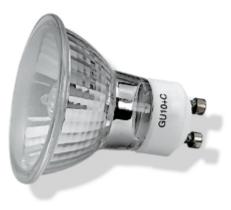

## **F RP** LIGHTING • FANS

| Туре:        |  |
|--------------|--|
| Project:     |  |
| Comments:    |  |
| Prepared By: |  |

| Category #:                                 | LH100-35FL                                 |  |
|---------------------------------------------|--------------------------------------------|--|
| Family:                                     | LH                                         |  |
| Product Category:                           | Halogen Lamp                               |  |
| Description:                                | GU10 base halogen lamp,<br>dimmable, flood |  |
| Design Features                             |                                            |  |
| Color Temperature                           | 2800                                       |  |
| Base                                        | GU10                                       |  |
| Dimmable                                    | Yes                                        |  |
| Wattage                                     | 35                                         |  |
| Reflector                                   | Aluminized Reflector                       |  |
| Lamp                                        | Halogen                                    |  |
| Lamp Life                                   | 1,500 hours                                |  |
| Additional Features                         |                                            |  |
| Front Safety Glass included<br>Axis cd: 390 |                                            |  |
| Warranty                                    | 1 year limited warranty                    |  |
| Dimensions                                  |                                            |  |
| Diameter                                    | 1.97″                                      |  |
| MOL                                         | 2.17″                                      |  |
| Listing                                     |                                            |  |
| ETL/UL                                      | cULus                                      |  |