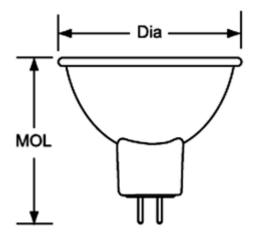

| Type:        |
|--------------|
| Project:     |
| Comments:    |
| Prepared By: |

| Category #:                 | LH160-35FL                        |  |
|-----------------------------|-----------------------------------|--|
|                             |                                   |  |
| Family:                     | LH                                |  |
| Product Category:           | Halogen Lamp                      |  |
| Description:                | GU 5.3, MR16 halogen lamp,        |  |
|                             | dimmable, flood, 12V              |  |
| Design Features             |                                   |  |
| Color Temperature           | 2800                              |  |
| Base                        | GU5.3                             |  |
| Dimmable                    | Yes                               |  |
| Reflector                   | Titanium oxide coated reflector   |  |
| Wattage                     | 35                                |  |
| Lamp                        | Halogen flood, Vertical filament. |  |
|                             | Integrated focused light cone     |  |
| Lamp Life                   | 3,000 hours                       |  |
| Additional Features         |                                   |  |
| Front Safety Glass included |                                   |  |
| Axis cd: 900                |                                   |  |
| Warranty                    | 1 year limited warranty           |  |
| Dimensions                  |                                   |  |
| Diameter                    | 1.98"                             |  |
| MOL                         | 1.75"                             |  |