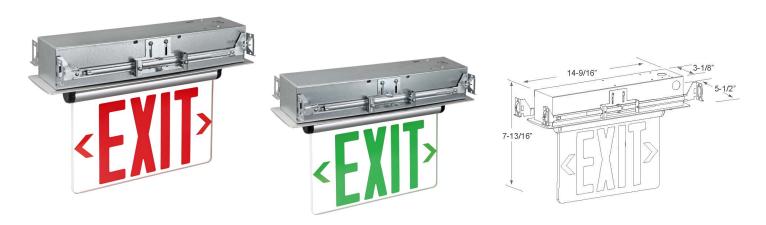

# Recessed Edge-lit Exit Sign - Double Face

#### Construction

- Completely self-contained
- Recessed, low-profile design
- Double mirrored finish faceplate
- Removable directional indicators included

#### Installation

- Included bar hangers allow the recessed housing to be positioned at any point within a 24" joist span
- Exit panel will pivot up to 90° for recessed wall or sloped ceiling installation

#### Dimensions (W x D X H)

14-% x 5-1/2" x 7-13/16"

#### Finish

RW Red with white housing

Red with brushed aluminum housing **RBA** 

GW Green with white housing

**GBA** Green with brushed aluminum housing