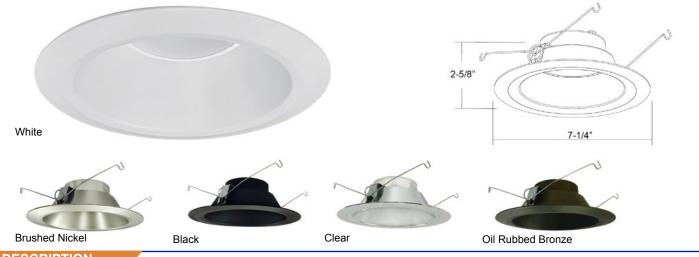

## **Compatible Housing**

- 8102HAQ
- 8102HRA
- 8102HICA
- 8117HA
- 8117HRA
- 8199HICA-FR

# Dimensions

• 2-5/8" H x 7-1/4" W

## Certifications

- Energy Star Listed
- cETLus Certified for Wet locations
- LED Lamp: 5 Year Limited Warranty
- Other Components: 1 Year Limited Warranty

| ORDERING GUIDE |                                                                                         | Example: 8563WH-90-3K |                                          |
|----------------|-----------------------------------------------------------------------------------------|-----------------------|------------------------------------------|
| Model #        | Finish                                                                                  | CRI                   | ССТ                                      |
| 8563           |                                                                                         | -90                   |                                          |
| 8563           | BN : Brushed Nickel<br>BK : Black<br>CL : Clear<br>OB : Oil Rubbed Bronze<br>WH : White | <b>-90</b> : 90 CRI   | <b>-3K</b> : 3000K<br><b>-4K</b> : 4000K |