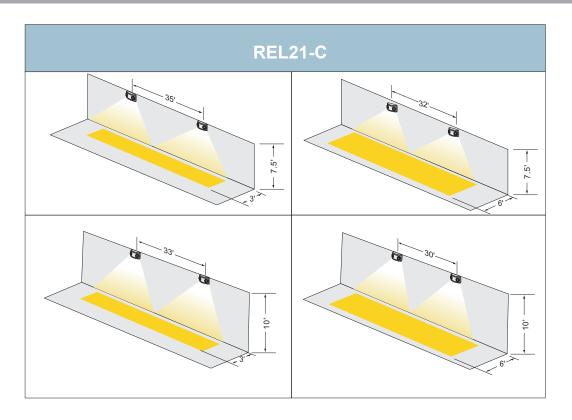

# **Spacing Diagram**

| ORDERING GUIDE |                  | Example: REL21-C-W                    |
|----------------|------------------|---------------------------------------|
| Model #        | Description      |                                       |
|                |                  |                                       |
|                |                  |                                       |
| REL21-C        |                  | Housing / Cold Weather                |
| REL21-C-W      |                  | Housing / Cold Weather / Wet Location |
| REL21-N        | Narrow Lens / Wh | •                                     |
| REL21-N-W      | Narrow Lens / Wh | te Housing / Wet Location             |