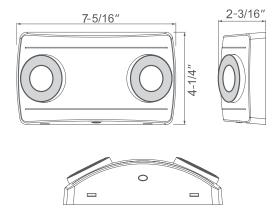

### Construction

- High impact thermoplastic housing
- 2 adjustable heads
- Clear plastic lens
- Wide or Narrow Lens Options

### Installation

- Suitable for wall and ceiling mount
- Universal pattern knockouts on backplate for J-Box
- installation