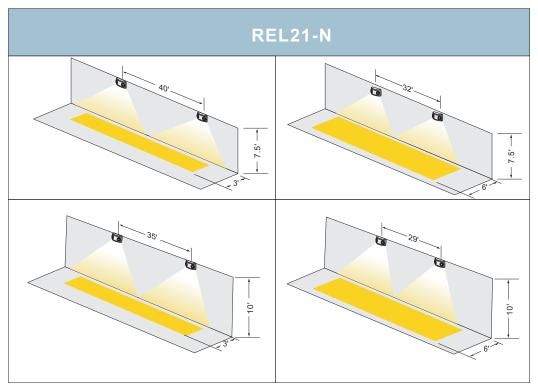

# **Spacing Diagram**

| ORDERING GUIDE |                  | Example: REL21-C-W                    |
|----------------|------------------|---------------------------------------|
| Model #        | Description      |                                       |
|                |                  |                                       |
|                |                  |                                       |
| REL21-C        |                  | Housing / Cold Weather                |
| REL21-C-W      |                  | Housing / Cold Weather / Wet Location |
| REL21-N        | Narrow Lens / Wh | •                                     |
| REL21-N-W      | Narrow Lens / Wh | te Housing / Wet Location             |