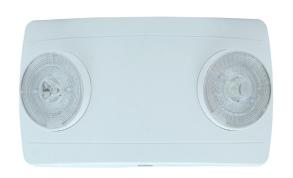

# **DESCRIPTION**

This compact low profile, high output, self-contained emergency unit works well in long hallway or large space applications where wider unit spacing is appropriate. The 2 adjustable heads have either narrow or wide lenses options. The cold weather and wet location options allow for a wider set of applications this unit can be used.

### Construction

- High impact thermoplastic housing
- 2 adjustable heads
- Clear plastic lens
- Wide or Narrow Lens Options