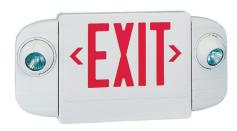

# **RXEL20 Series**

120\//277\/

| Catalog #:   | Туре |
|--------------|------|
| Project:     | Date |
| Prepared by: |      |

# Low Profile Two Head LED Emergency Exit / Emergency Light







## **DESCRIPTION**

The RXEL20 Series LED Emergency Exit Sign features two adjustable heads, single or double face high impact thermoplastic faceplates with snap-in & out chevrons. This exit sign uses LED light bulbs and has a backup battery. Ideal for applications requiring attractive, quick-installation exit signs and low energy consumption.

#### **DESIGN FEATURES**

#### Construction

- Includes single and double face thermoplastic faceplates. Also includes universal snap in and out chevrons that meet new state and local laws
- High impact thermoplastic housing
- Compact, low profile design
- Complete self-contained. Integral recharging system
- Push test button

### **Electrical**

- Operating temperature 10°C (50°F) to 40°C (104°F)
- Contains two 6V, 4.5Ah Lead-Cad rechargeable