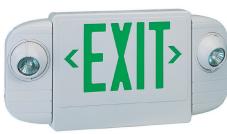

# **RXEL20 Series**

120\//277\/

| Catalog #:   | Туре |
|--------------|------|
| Project:     | Date |
| Prepared by: |      |

# Low Profile Two Head LED Emergency Exit / Emergency Light







## **DESCRIPTION**

The RXEL20 Series LED Emergency Exit Sign features two adjustable heads, single or double face high impact thermoplastic faceplates with snap-in & out chevrons. This exit sign uses LED light bulbs and has a backup battery. Ideal for applications requiring attractive, quick-installation exit signs and low energy consumption.

#### **DESIGN FEATURES**

#### Construction

- Includes single and double face thermoplastic faceplates. Also includes universal snap in and out chevrons that meet new state and local laws
- High impact thermoplastic housing
- Compact, low profile design
- Complete self-contained. Integral recharging system
- Push test button

### **Electrical**

- Operating temperature 10°C (50°F) to 40°C (104°F)
- Contains two 6V, 4.5Ah Lead-Cad rechargeable b