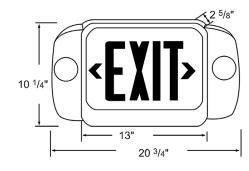

#### Construction

- Includes single and double face thermoplastic faceplates. Also includes universal snap in and out chevrons that meet new state and local laws
- High impact thermoplastic housing
- Compact, low profile design
- Complete self-contained. Integral recharging system
- Push test button