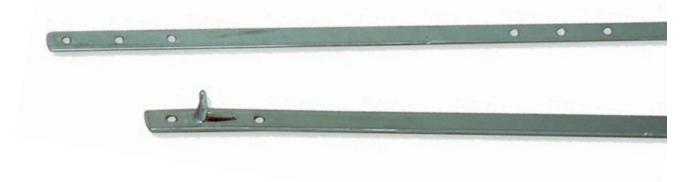

### DESCRIPTION

8096**B** 

One Piece Bar Hangers are ideal for recessed fixtures with universal mounting brackets and is designed with sturdy material to allow for a secure hold when mounted.

#### Construction

- Steel construction
- 24" Joist Span
- Ideal for recessed fixtures with universal mounting • brackets
- Sturdy material to allow for a secure hold when mounted

## Installation

Pre-sized for 24 on center ceiling grids. End of bar folds over to lock bar onto grid without interference from adjacent tile. Can also be used with 16 O.C. grids. For use with any recessed fixture with universal mounting bracket.