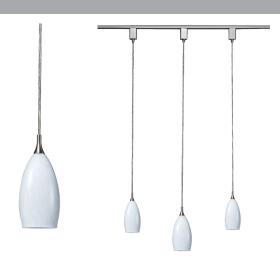

# **Finish**

 Available in white glass with brushed aluminum and amber glass with brushed aluminum

#### **Parts**

- 7604BA 4' Track
- 7629BA Floating feed
- 7594WBA White glass w/ brushed aluminum cord
- 7594ABA Amber glass w/ brushed aluminum cord