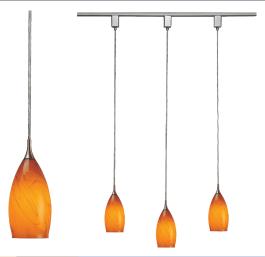

# **Finish**

 Available in white glass with brushed aluminum and amber glass with brushed aluminum

#### **Parts**

- 7604BA 4' Track
- 7629BA Floating feed
- 7594WBA White glass w/ brushed aluminum cord
- 7594ABA Amber glass w/ brushed aluminum cord