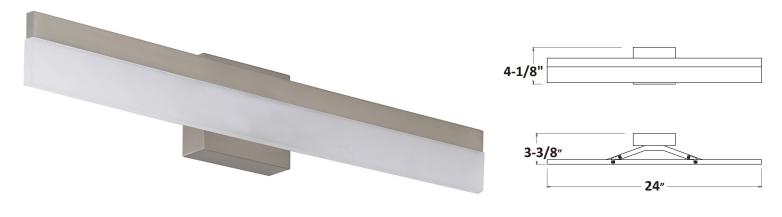

|                                     | Catalog #:   | Туре |
|-------------------------------------|--------------|------|
| 4905                                | Project:     | Date |
|                                     | Prepared by: |      |
| Linear Edge-lit Ribbon Vanity Light |              |      |



#### DESCRIPTION

An elegant design that allows for many different types of applications such as a vanity light in a small bathroom or a sconce down a longer hallway. The acrylic edge-lit diffuser is slim but delivers just the right amount of light for your space.

#### DESIGN FEATURES

#### Construction

- Durable metal backbox, arm, frame
- Slim, edge-lit acrylic diffuser

## **Electrical**

- 120V-60Hz
- Dimmable TRIAC or ELV, 10-100%
- 50,000 hour projected life
- 22W | 1500 lms (delivered)
- 3000K | 80 CRI

## Installation

Mounting bracket included to fit most 4" J-Box applications

## Dimension

24" L x 4-1/8" H x 3-5/8" W

## Certifications

- cETLus listed for damp location
- LED Lamp: 5 Year Limited Warranty
- Other Components: 1 Year Limited Warranty

| ORDERING | GUIDE Exampl