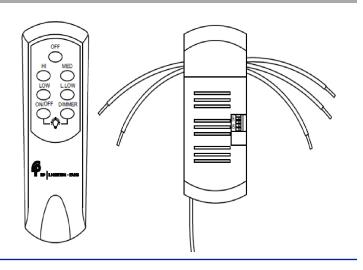

## **Electrical**

- 120V/ 60Hz
- 3 Wire Installation
- Full range light dimming
- 4 Speed Fan Control
- On / Off Light Control
- LED: at lowest 5W
- Fan Speed Capacitor: Med Speed: 8uF+6uF | Low Speed: 8uF | Low Speed: 6uF
- Remote requires 2 x AA battery (not included)
- Full range of light dimming from off to full bright at distances of up to 20 feet