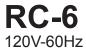

# Fan / Light Remote Control

### **DESCRIPTION**

The RC-6 Fan control that provides noise-free fan operation at 4 speeds with on/off/dimmer light control.

#### **Features**

- 4 Speeds control: Light on/off and LED dimmer function
- Canopy mount

## **Electrical**

- 120V/ 60Hz
- 3 Wire Installation
- Full range light dimming
- 4 Speed Fan Control
- On / Off Light Control
- LED: at lowest 5W
- Fan Speed Capacitor: Med Speed: 8uF+6uF | Low Speed: 8uF | Low Speed: 6uF
- Remote requires 2 x AA battery (not included)
- Full range of light dimming from off to full bright at distances of up to 20 feet