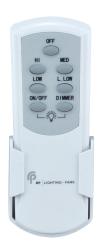

# Fan / Light Remote Control

### **DESCRIPTION**

The RC-6 Fan control that provides noise-free fan operation at 4 speeds with on/off/dimmer light control.

#### **Features**

- 4 Speeds control: Light on/off and LED dimmer function
- Canopy mount

## **Electrical**

- 120V/ 60Hz
- 3 Wire Installation
- Full range light dimming
- 4 Speed Fan Control
- On / Off Light Control
- LED: at lowest 5W
- Fan Speed Capacitor: Med Speed: 8uF+6uF | Low Speed: 8uF | Low Speed: 6uF
- Remote requires 2 x AA battery (not included)
- Full range of light dimming from off to full bright at distances of up to 20 feet