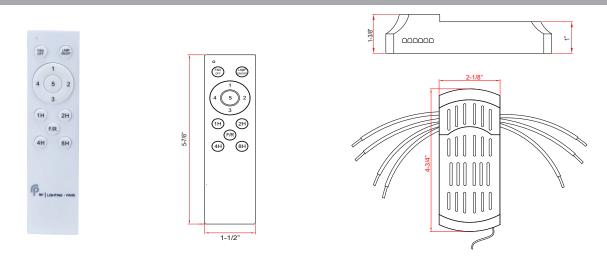

### Transmitter

- · Listed for Dry location applications only
- Requires 2 x AAA Alkaline batteries (not included)
- Maximum Distance to fan/light kit is 49 feet
- May pair up to a maximum of 10 fans/light kits
- See Operating Instructions for pairing Transmitter to Receiver
- White Finish
- 5-7/8" L x 1-1/2" W x 5/8" D

#### Receiver

- To be installed in 1070W Fan canopy
- 1-3/8" L x 4-3/4" W x 2-1/8" D