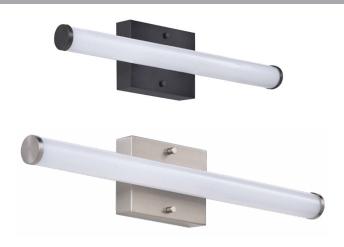

# **DESCRIPTION**

See yourself in the best light with the 4917 Series LED Round Linear Vanity Light - the perfect balance between LED energy efficiency and attractive modern style. This vanity will instantly update the decor in your bath or powder room and adds a sophisticated finishing touch.

#### Construction

- · Heavy duty steel backplate and end caps
- Diffused acrylic lens

| ORDERING GUIDE |                                          | Example: 4917BN-18                               |
|----------------|------------------------------------------|--------------------------------------------------|
| Model #        | Finish                                   | Length                                           |
| 4917           |                                          |                                                  |
| 4917           | BN : Brushed Nickel<br>MBK : Matte Black | -18 : 18"<br>-24 : 24"<br>-36 : 38"<br>-48 : 48" |