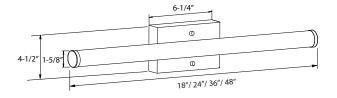

# Installation

- Horizontal or Vertical Mounted
- Back plate is 5" x 6" and will accommodate most J-Boxes

### **Dimensions**

- 4917-18: 4-1/2" H x 18" L x 3" D
- 4917-24: 4-1/2" H x 24" L x 3" D
- 4917-36: 4-1/2" H x 36" L x 3" D
- 4917-48: 4-1/2" H x 48" L x 3" D