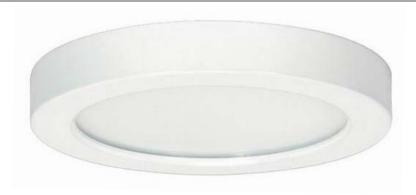

# 5" LED Slim Round High Output Edge-Lit Disk

## **DESCRIPTION**

The 8739-1-HO is a 5" LED Slim Round High Output Edge-lit Disk that has the higher lumen output of an 80 CRI unit but with the color rendering of 90 CRI. Suitable for use in wet locations, this is a great choice for most any residential or light commercial application.