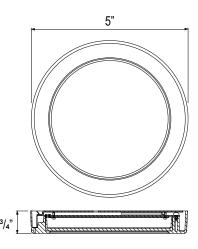

#### Construction

- Metal Backplate and heatsink
- Frosted acrylic layered diffuser

#### Installation

- Mounting bracket included to fit most 3" or 4" J-Box applications
- -R: Retrofit option includes torsion springs and E26 base adapter for mounting in 5/6" housings.