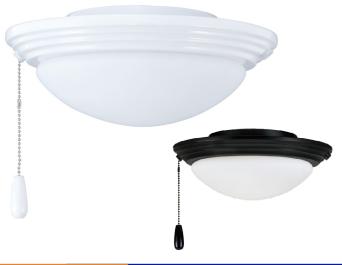

# **DESCRIPTION**

A versatile Ceiling Fan Light Kit solution available in several color options that not only matches your ceiling fan finish it will also match your home decor.

#### Construction

- Durable steel frame
- Frosted Glass Drop Lens