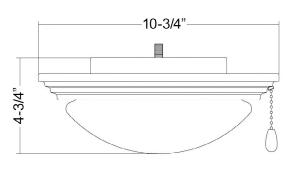

# 1RP8-ES



# Ceiling Fan Light Kit





# **DESCRIPTION**

A versatile Ceiling Fan Light Kit solution available in several color options that not only matches your ceiling fan finish it will also match your home decor.

# **DESIGN FEATURES**

#### Construction

- Durable steel frame
- Frosted Glass Drop Lens

# **Electrical**

- 120V-60Hz
- 2 x 9W | E26 A19 LED Lamps Included
- 3000K | 90 CRI | 1600 lms (source)
- Dimmable Triac or ELV, 10-100%
- 25,000 hour project life

# Installation

Compatible with all dry location RP Lighting Ceiling Fans

# Control

- Pull Chain Standard
- Wall and Remote Control Options Available with Selected Fan

#### Certifications

- cETLus Listed for dry location
- 1 Year Limited Warranty

| ORDERIN | IG GUID   | ÞΕ | Example: 1RP8BN-ES            |   |     |
|---------|-----------|----|----------