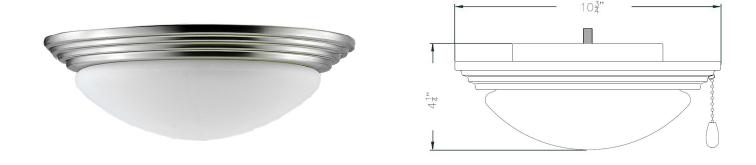

#### DESCRIPTION

A versatile LED Ceiling Fan Light Kit solution that easily converts your old fan light into an energy efficient LED light. It comes complete with an integrated LED light engine - no additional light bulbs needed. This light kit is available in several color options that not only matches your ceiling fan finish it will also match your home decor.

#### Construction

- Durable steel frame
- Frosted Glass lens

#### Electrical

- 120V-60Hz
- Integral LED | 17W | 950 lms (delivered)
- 3000K | 90 CRI
- Dimmable Triac or ELV, 10-100%
- 50,000 hour project life

# Installation

 Compatible with all dry location RP Lighting Ceiling Fans

# Control

- Pull Chain Standard
- Wall and Remote Control Options Available with Selected Fan