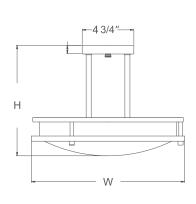

#### **Dimensions**

4341: 12"W x 9-5/8"H 4342: 14"W x 10-1/8"H 4343-30: 16"W x 10-3/8"H