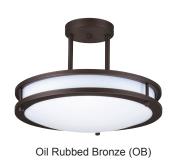

## Certifications

- ETL & cETL Listed for damp location
- 5 Year Limited Warranty

| ORDERING GUIDE |            | Example: 4341BN                         |
|----------------|------------|-----------------------------------------|
| Model #        |            | Finish                                  |
| 4341<br>4342   | -BN<br>-OB | : Brushed Nickel<br>: Oil Rubbed Bronze |