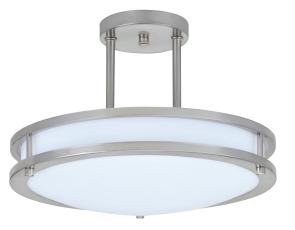

# **LED Semi-Flush Mount**

Brushed Nickel (BN)

**DESCRIPTION** 

Update your decor with this sleek LED Semi-Flush Mount Fixture is an energy efficient LED light that comes complete with an integrated LED light engine - no additional light bulbs needed. This fixture is mounted on a ceiling to provide light anywhere you need it.