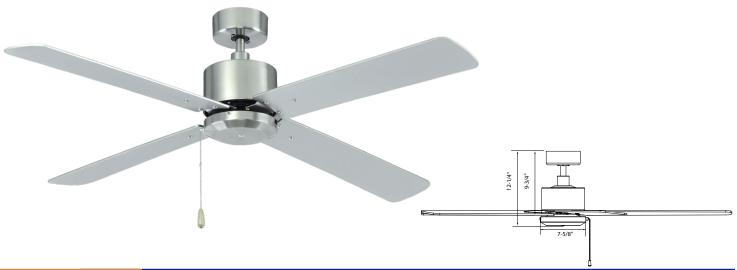

### **Dimensions**

| 12-1/4"               | 7-5/8"             | 9-3/4"                |
|-----------------------|--------------------|-----------------------|
| Height (lowest point) | Width<br>(housing) | Height (top of blade) |