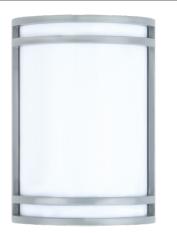

# **Outdoor Wet Listed Wall Sconce**

Brushed Aluminum (BA)

## **DESCRIPTION**

The ideal choice for outdoor applications for building mounted illumination along pathways or near doorways. This wet listed wall sconce has a white acrylic lens for soft illumination for an elegant style and integral LED for long life. The integrated photocell assure increased energy savings.

#### Construction

- · Durable steel construction
- · Acrylic lens for even illumination