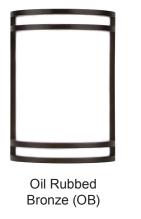

#### Certifications

- cETLus listed for wet location
- 5 year limited warranty
- ADA Compliant

| ORDERING | GUIDE | Example: 4406-30-BA                      |
|----------|-------|------------------------------------------|
| Model    |       | Finish                                   |
| 4406-30  |       |                                          |
| 4406-30  | -BK   | Brushed Aluminum Black Oil Rubbed Bronze |