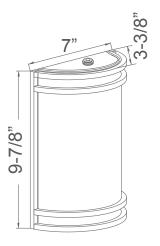

# 4406-30

120V



# **Outdoor Wet Listed Wall Sconce**









Brushed Aluminum (BA)

## **DESCRIPTION**

The ideal choice for outdoor applications for building mounted illumination along pathways or near doorways. This wet listed wall sconce has a white acrylic lens for soft illumination for an elegant style and integral LED for long life. The integrated photocell assure increased energy savings.

## **DESIGN FEATURES**

#### Construction

- · Durable steel construction
- · Acrylic lens for even illumination

#### **Electrical**

- 120V
- 50,000 hour projected life
- 15W, 800lms
- 80 CRI, 3000K
- Operating temperature: -4°F (-20°C) to 104°F (40°C)
- Integrated photocell

# Dimension

• 7" W x 9-7/8" H x 3-3/8" D

#### Certifications

- cETLus listed for wet location
- 5 year limited warranty
- ADA Compliant

| ORDERING | GUIDE | Example: 4406-30-BA