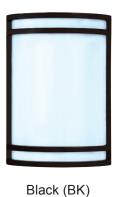

#### Certifications

- cETLus listed for wet location
- 5 year limited warranty
- ADA Compliant

| ORDERING | GUIDE | Example: 4406-30-BA                      |
|----------|-------|------------------------------------------|
| Model    |       | Finish                                   |
| 4406-30  |       |                                          |
| 4406-30  | -BK   | Brushed Aluminum Black Oil Rubbed Bronze |