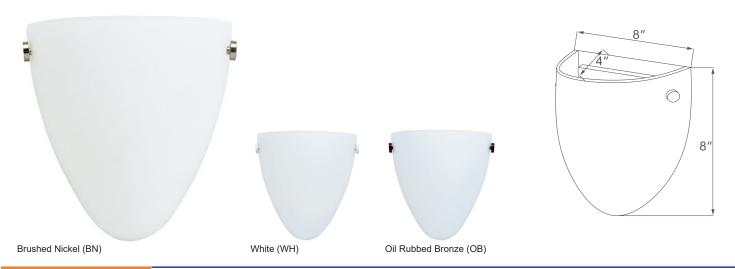

### Construction

- Durable steel mounting frame
- Frosted white glass shade

### **Dimension**

8" H x 8" W x 4" D