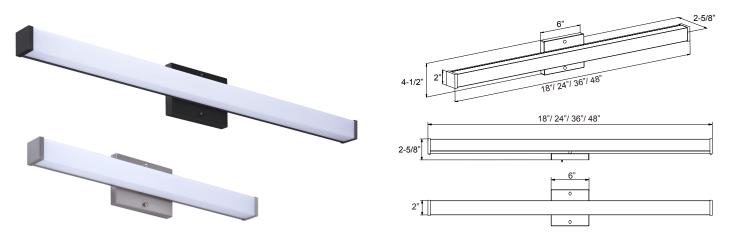

### **DESCRIPTION**

See yourself in the best light with the 4907 Series LED Slim Profile Square Linear Vanity Light - the perfect balance between LED energy efficiency and attractive modern style. This vanity will instantly update the decor near your mirrors in either vertical or horizontal mounting and adds a sophisticated finishing touch.

#### Construction

- Durable Steel backplate and frame
- Diffused acrylic lens for uniform light distribution
- Vertical or Horizontal Wall Mount

## **Electrical**

- 120V 60 Hz
- Dimmable Triac or ELV, 10-100%
- 50,000 hour projected lamp life
- 3000K | 90 CRI
- Beam Angle: 120°
- Ambient Operating Temp.: -4F° (-20°C) to +104°F (+40°C)
- 18": 12W | 1080 lms (source) | 700 lms (delivered)
- 24": 15W | 1350 lms (source) | 900 lms (delivered)
- 36": 25W | 2250 lms (source) | 1600 lms (delivered)
- 48": 30W | 2700 lms (source) | 2000 lms (delivered)