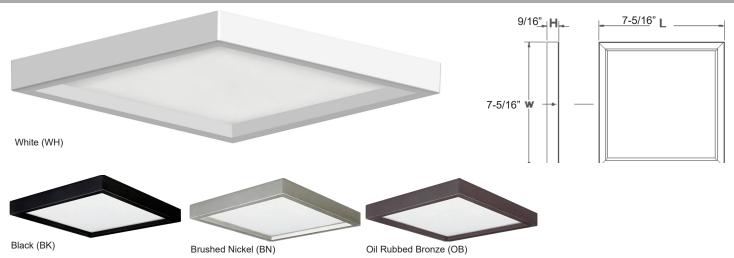

# 7" Square Surface Mount

#### Construction

- Durable steel frame
- Acrylic diffuser

#### **Dimensions**

7-5/16" x 9/16"

## Certifications

- cCSAus Listed for wet location
- LED Lamp: 5 Year Limited Warranty
- Other Components: 1 Year Limited Warranty

| ORDERING GUIDE |                                                              | Example: 8548BN-90-3K |                                            |
|----------------|--------------------------------------------------------------|-----------------------|--------------------------------------------|
| Model #        | Finish                                                       | CRI                   | ССТ                                        |
| 8548           |                                                              | -90                   |                                            |
| 8548           | BK: Black BN: Brushed Nickel OB: Oil Rubbed Bronze WH: White | -90 : 90 CRI          | - <b>3K</b> : 3000K<br>- <b>4K</b> : 4000K |