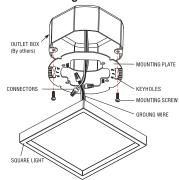

#### Installation

Mounting bracket included to fit most 4" J-Box applications

#### J-Box Mounting