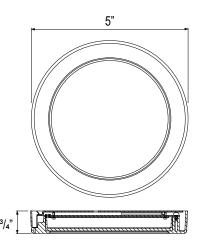

## 5" LED Slim Round High Output Edge-Lit Disk

#### Installation

- Mounting bracket included to fit most 3" or 4" J-Box applications
- -R: Retrofit option includes torsion springs and E26 base adapter for mounting in 5/6" housings.