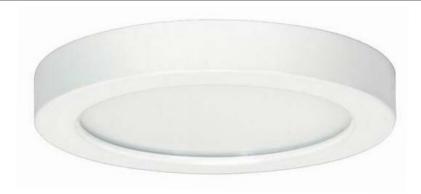

## 5" LED Slim Round High Output Edge-Lit Disk

#### **DESCRIPTION**

The 8739-1-HO is a 5" LED Slim Round High Output Edge-lit Disk that has the higher lumen output of an 80 CRI unit but with the color rendering of 90 CRI. Suitable for use in wet locations, this is a great choice for most any residential or light commercial application.

#### Construction

- Metal Backplate and heatsink
- Frosted acrylic layered diffuser