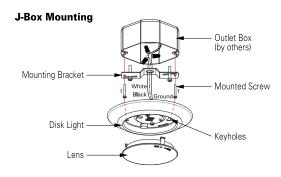

## Installation

- Mounting bracket included to fit most 3" or 4" J-Box applications
- -R: Retrofit option includes torsion springs and E26 base adapter for mounting in 5/6" housings.