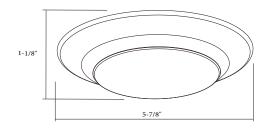

# 8756-HO-90

120V-60Hz



## 4" LED Low-Profile High Output Disk Light





#### **DESCRIPTION**

The 8765-HO is a 4" LED High Output Disc Light that has the higher lumen output of an 80 CRI unit but with the color rendering of 90 CRI. Flexible for use in both retrofit and new construction applications, and suitable for use in wet locations, this is a ideal choice for most any residential or light-commercial application.

## **DESIGN FEATURES**

#### Construction

- Durable aluminum frame
- Frosted polycarbonate lens

### **Electrical**

- 120V 60HZ
- Dimmable TRIAC or ELV, 10-100%
- 50,000 hour projected life
- 8756-HO-90: 11.2W | 830 lms (delivered)
- 3000K or 4000K | 90 CRI

## Installation

- Mounting bracket included to fit most 3" or 4" J-Box applications
- -R: Retrofit option includes torsion springs and E26 base adapter for mounting in 5/6" housings.