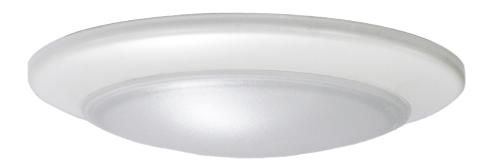

#### **DESCRIPTION**

The 8765-HO is a 4" LED High Output Disc Light that has the higher lumen output of an 80 CRI unit but with the color rendering of 90 CRI. Flexible for use in both retrofit and new construction applications, and suitable for use in wet locations, this is a ideal choice for most any residential or light-commercial application.