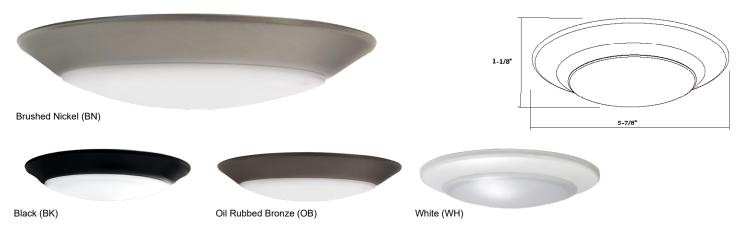

#### **Dimensions**

• 5-7/8" x 1-1/8"

#### **Certifications**

- · cCSAus for use in wet locations
- CEC JA8 Compliant
- LED Light Source: 5 Year Limited Warranty
- Other Components: 1 Year Limited Warranty

| ORDERING GUIDE |                                                                        |                 | Example: 8756WH-90-3K-R |                                        |  |
|----------------|------------------------------------------------------------------------|-----------------|-------------------------|----------------------------------------|--|
| Model #        | Finish                                                                 | CRI             | ССТ                     | Retrofit                               |  |
| 8756           |                                                                        | -90             | -3K                     |                                        |  |
| 8756           | BN : Brushed Nickel * BK : Black * OB : Oil Rubbed Bronze * WH : White | <b>-90</b> : 90 | <b>-3K</b> : 3000K      | (blank) no retrofit -R : adds retrofit |  |