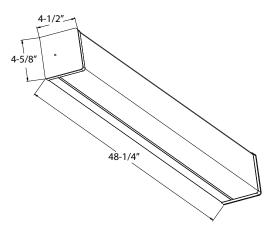

# 4116-1

120V-277V Universal Voltage

| Catalog #:   | Туре |
|--------------|------|
| Project:     | Date |
| Prepared by: |      |

# 4' Stairwell - NON-Dimmable





# **DESCRIPTION**

Safety, reliability, and efficiency are just a few things that come to mind when thinking stairwell lighting. Our LED stairwell lights deliver just that in a simple and practical design. You can increase your energy savings with the optional Motion sensor by only lighting the stairwell when occupied. With the available Emergency Battery Pack option, this increases your available applications for this useful fixture.

# **DESIGN FEATURES**

#### Construction

- · Heavy-duty steel housing
- Frosted Acrylic Lens
- White Finish

#### **Electrical**

- 120V-277V Universal Voltage
- Non-dimmable
- 40W | 5110 lms | 127lms/W (delivered)
- 50,000 hours projected life
- 4000K | 80 CRI
- Beam angle 118 (V), 140 (H)

# **Emergency (EM) Option**

 RP Lighting 4782-1EM emergency bat