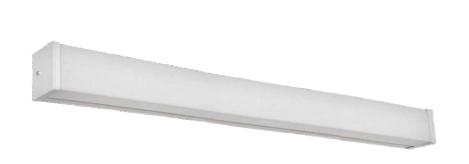

# 4' Stairwell - NON-Dimmable

#### Construction

- · Heavy-duty steel housing
- Frosted Acrylic Lens
- White Finish

#### **Electrical**

- 120V-277V Universal Voltage
- Non-dimmable
- 40W | 5110 lms | 127lms/W (delivered)
- 50,000 hours projected life
- 4000K | 80 CRI
- Beam angle 118 (V), 140 (H)