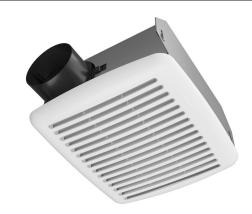

# **Bath Fan 50 CFM | 120V**

The BVF50 features corrosion resistant galvanized steel housing and a polymeric resin grille. ETL and HVI certified

### **FEATURES**

26 Gauge Galvanized Steel Polymeric Resin Grille CFM: 50 Sones: 4.5

3" Detachable Exhaust Polymeric Collar Included