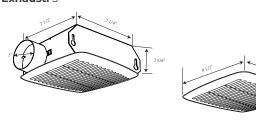

# **DESIGN SPECIFICATIONS**

 Housing:
 Grille:

 HEIGHT: 3-5/8"
 WIDTH: 8-1/2"

 WIDTH: 9-3/8"
 DEPTH: 9-3/8"

**DEPTH:** 7-1/4" **Exhaust:** 3"