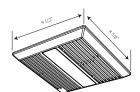

# **DESIGN SPECIFICATIONS**

Housing: Grille: WIDTH: 9-1/2" WIDTH: 7-1/2" DEPTH: 8-5/8"

Exhaust: 4"