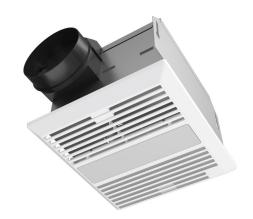

# Bath Fan 50 CFM | Light-Kit Included

The BVF50L features corrosion resistant galvanized steel housing and a polymeric resin grille. ETL and HVI certified

# **FEATURES**

26 Gauge Galvanized Steel Polymeric Resin Grille CFM: 50 Sones: 4.5 4" Detachable Exhaust Polymeric Collar Included

#### **Light Kit**

Built-in Overload Disconnect 11W | 880 lms