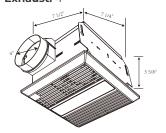

# **DESIGN SPECIFICATIONS**

Housing: Grille: WIDTH: 9-1/2" WIDTH: 7-1/2" DEPTH: 8-5/8"

Exhaust: 4"