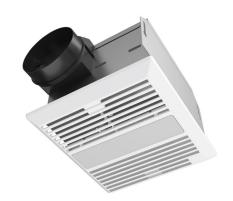

# Bath Fan 70 CFM | Light-Kit Included

The BVF70L features corrosion resistant galvanized steel housing and a polymeric resin grille. ETL and HVI certified

## **FEATURES**

26 Gauge Galvanized Steel Polymeric Resin Grille CFM: 70 Sones: 6.0 4" Detachable Exhaust Polymeric Collar Included