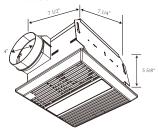

## **DESIGN SPECIFICATIONS**

Housing: Grille: WIDTH: 9-1/2" WIDTH: 7-1/2" DEPTH: 8-5/8"

Exhaust: 4"