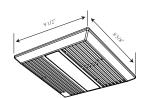

## **DESIGN SPECIFICATIONS**

Housing: Grille: WIDTH: 9-1/2" WIDTH: 7-1/2" DEPTH: 8-5/8"

Exhaust: 4"