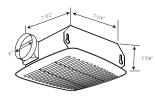

## **DESIGN SPECIFICATIONS**

Housing: HEIGHT: 3-5/8" WIDTH: 7-1/2" **DEPTH:** 7-1/4" Exhaust: 4"

Grille: WIDTH: 8-1/2" **DEPTH:** 9-3/8"