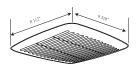

## **DESIGN SPECIFICATIONS**

Housing: HEIGHT: 3-5/8" WIDTH: 7-1/2" **DEPTH:** 7-1/4" Exhaust: 4"

Grille: WIDTH: 8-1/2" **DEPTH:** 9-3/8"